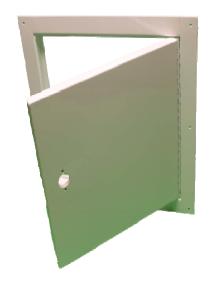

## **Specifications:**

These Ceiling Access Panels are designed for access to the area above security ceilings in medium to maximum security areas. It is opened by the maintenance staff with a #12 Deadlock. The door panel is securely fastened to the frame and cannot be removed or misplaced.

## Standard Features:

Material: Panel door is fabricated from 14ga Galvannealed steel sheet

Frame is fabricated from 10ga HR steel sheet

Hinge is fabricated from 16ga CR steel sheet with 3/16 n CR steel

Cutout size: 19" x 25" Overall size: 23" x 29"

Mtg Hardware: 8 ea 1/4-20 x 3/4 Security Button Head Torx screws

Lock: Not included

Finish: Powder Coated White Full Gloss