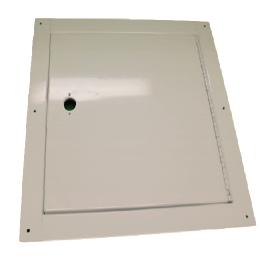

## **Specifications:**

These Ceiling Access Panels are designed for access to the area above security ceilings in medium to maximum security areas. It is opened by the maintenance staff with a #12 Deadlock. The door panel is securely fastened to the frame and cannot be removed or misplaced.

## Standard Features:

Material: Panel door is fabricated from 14ga Galvannealed steel sheet

Frame is fabricated from 10ga HR steel sheet

Hinge is fabricated from 16ga CR steel sheet with 3/16 n CR steel

Cutout size: 19" x 25" Overall size: 23" x 29"

Mtg Hardware: 8 ea 1/4-20 x 3/4 Security Button Head Torx screws

Lock: Not included

Finish: Powder Coated White Full Gloss